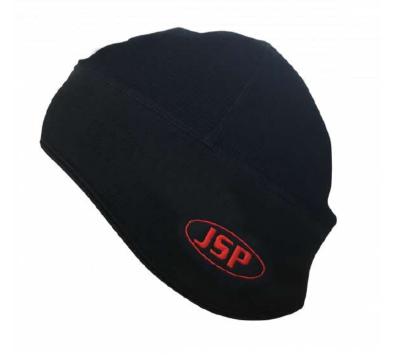

# Surefit™ Thermal Safety Helmet Liner

Medium to Large / AHV002-301-100

# DESCRIPTION

The SureFit™ Thermal Helmet Liner is compatible with all JSP EVO® Safety Helmets provides all day comfort and warmth, helping to prevent workers from wearing incompatible and dangerous alternatives such as hoodies underneath helmets.

#### **Thermal Insulation**

The SureFit™ Thermal Safety Helmet Liner provides the wearer with warmth and protection from cold environments. The deep edges are designed to cover the entire ear.

# **Fully Compatible**

The SureFit™ Thermal Safety Helmet Liner is compatible with all JSP safety helmets. The stretchy material is suitable for all head sizes and provides a nice tight fit for minimal interference and maximum comfort and warmth.