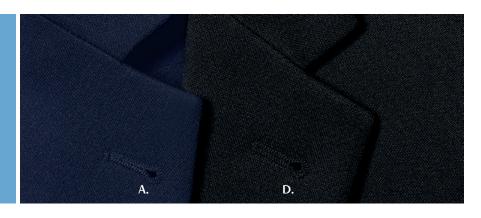

# BROOK TAVERNER

**SINCE 1912** 

# **ONE** COLLECTION

# **MERCURY WAISTCOAT - 1295**



### **DESCRIPTION**

5 button front, 2 welt pockets, lining backed with adjuster.

**COMMODITY CODE:** 62113390000

# **FABRIC SPECIFICATION**

**Composition:** 

100% Superfine Polyester **Weight:** 335gm / Midweight

**Durability:** Martindale Test > 100,000 rubs

#### **SIZES**

XS 34" - 36" S 38" - 40" M 42" - 44" L 46" - 48" XL 50" - 52"

Centre back length at size M = 63cm



### **COLOURS**

Available in 2 fabric colours

A - Navy

D - Black

# **WASHCARE INSTRUCTIONS**













Cool iron over damp cloth



Alternatively, garments can be dry cleaned



## **GARMENT MEASURED FLAT & FASTENED**

| Size                 | XSM  | SML  | MED  | LGE  | XLG  |
|----------------------|------|------|------|------|------|
| 1/2 Chest            | 48.8 | 53.8 | 58.8 | 63.8 | 68.8 |
| Centre Back: Regular | 60.8 | 62.0 | 63.2 | 64.4 | 65.6 |