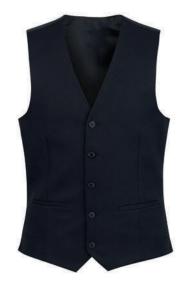

# **MERCURY WAISTCOAT - 1295**

### **DESCRIPTION**

5 button front, 2 welt pockets, lining backed with adjuster.

**COMMODITY CODE:** 62113390000